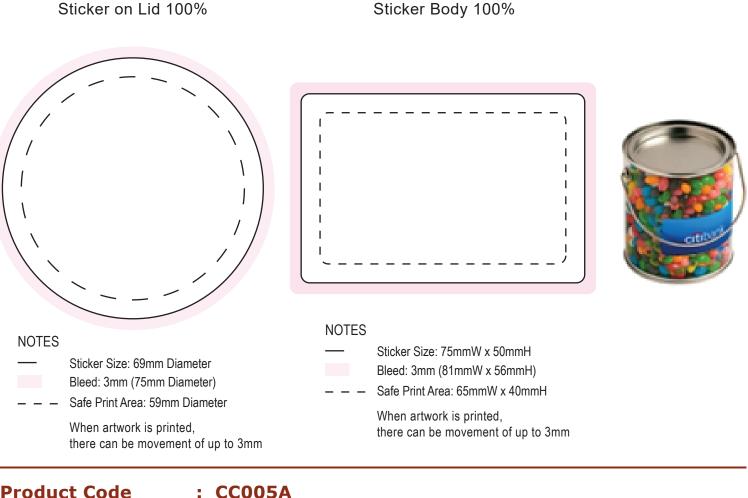

## ART APPROVAL

All colours used in this document are indicative only and they may vary across a variety of printing techniques and confectionery

| Product Code                                           | : ( | CC005A                                                    |
|--------------------------------------------------------|-----|-----------------------------------------------------------|
| Order#<br>Company Name<br>Contact<br>Jelly Bean Colour | :   | Big PVC bucket filled with approx 900g Jelly Beans        |
| Sticker Size                                           | : 7 | 75mmW x 50mmH (Body), 69mm diameter (Lid)                 |
| Quantity                                               | :   | Customer must provide PMS Colour print guide Delivered to |